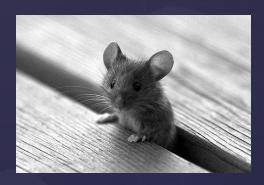

# What is the life expectancy for an average mouse?

Is it ...

<u>5 years</u>

2 years

<u>24hrs</u>

#### Correct!

#### Yep life is short for little mouse