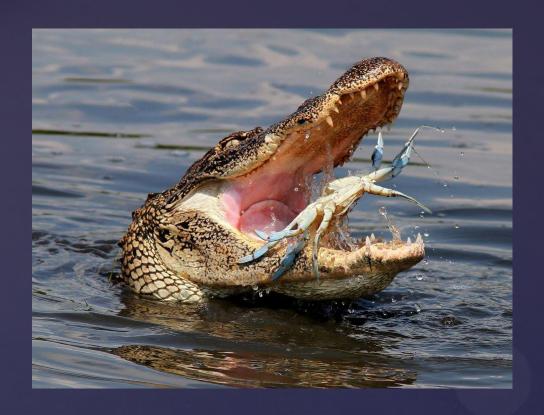

# What habitat does an alligator live in?

```
k Is it;
```

- & A.) WETLANDS
- & OR
- & B.) deserts

Well done! Alligator's, *do* live in wetlands!