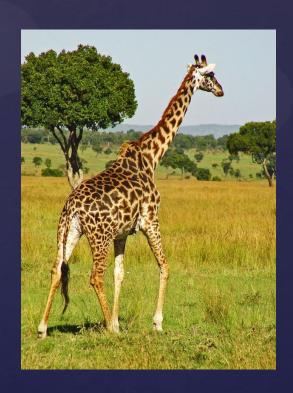

#### Oops you lose!

Is it true that giraffes spend most of their lives standing up

& True or False?

Correct! Giraffes have super strong legs that can stand up for hours, days or even years!

Sorry you lose, ouch! giraffes have really heavy necks, their bodies doesn't really balance when they sit down.